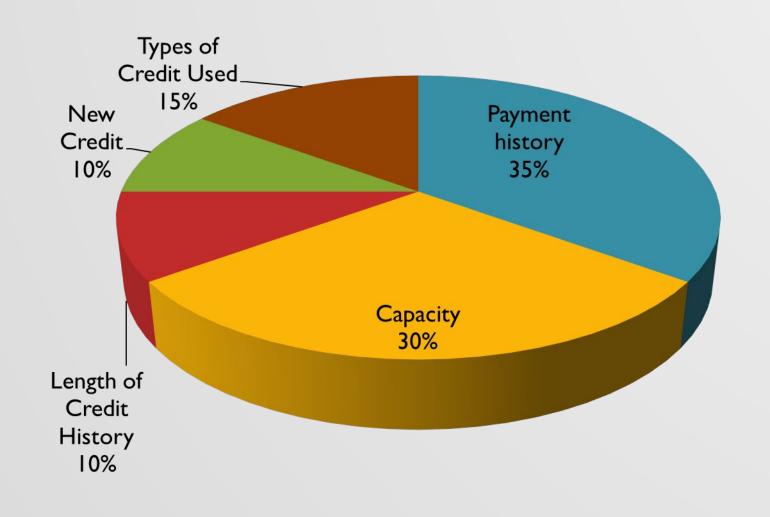

# 5C'S OF CREDIT

- Capacity Ability to manage cash flow and repay loan obligation
  - Existing Business Historical financial performance
  - Start Up Managerial experience and other C's
- Character Willingness and determination to pay and manage loan obligation
  - Credit history
  - Trustworthy
  - Management Skill
  - Credit References

# 5C'S OF CREDIT

- Collateral
  - Secondary source of repayment
- Capital Equity in the business and how the capital is employed
  - Start Up 15-20% "down payment"
  - Existing Business Adequately funded by owners.
- Conditions
  - Economic Condition
  - Industry
  - Business Condition