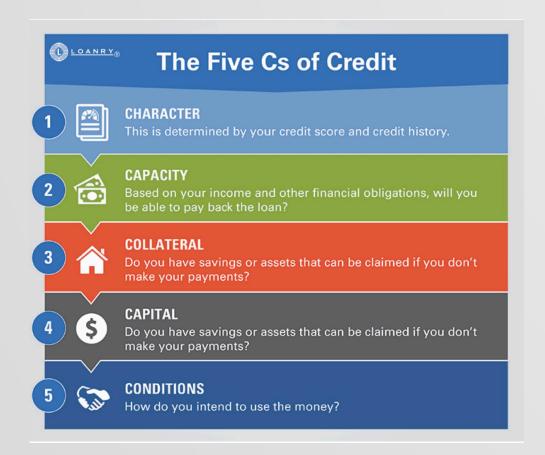

# 5C'S OF CREDIT

- Capacity Ability to manage cash flow and repay loan obligation
  - Existing Business Historical financial performance
  - Start Up Managerial experience and other C's
- Character Willingness and determination to pay and manage loan obligation
  - Credit history
  - Trustworthy
  - Management Skill
  - Credit References

# 5C'S OF CREDIT

- Collateral
  - Secondary source of repayment
- Capital Equity in the business and how the capital is employed
  - Start Up 15-20% "down payment"
  - Existing Business Adequately funded by owners.
- Conditions
  - Economic Condition
  - Industry
  - Business Condition