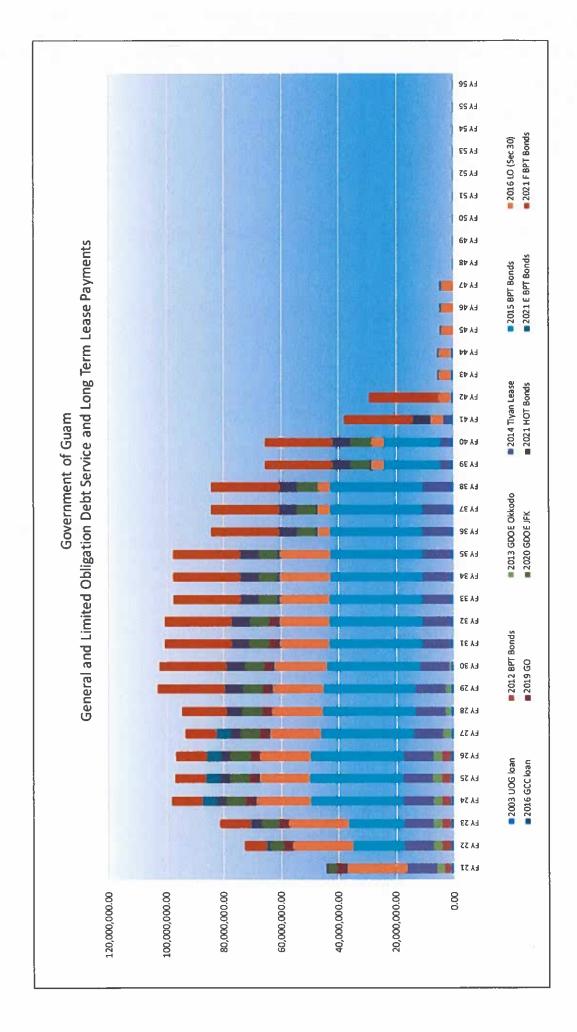

## **GOVERNMENT OF GUAM**

Summary of Outstanding General & Limited Obligation Debt as of March 31, 2023

|               |                  |                                                                                                                 | TOTAL<br>(90% of Appraised Value |
|---------------|------------------|-----------------------------------------------------------------------------------------------------------------|----------------------------------|
| Assessed Valu | ue (90% of Tax   | cable Appraised Value) as certified on October 28, 2022 <sup>1</sup>                                            |                                  |
|               |                  | Land                                                                                                            | \$6,053,351,65                   |
|               |                  | Improvements                                                                                                    | \$7,465,580,42                   |
|               |                  | Total                                                                                                           | \$13,518,932,07                  |
| Debt Limit C  | eiling (Restaste | ed) - 10% of Assessed Value'                                                                                    | \$1,351,893,207.5                |
| Issue Date    | Maturity         | Description                                                                                                     | Total                            |
| SENERAL O     | BLIGATION        | DEBT                                                                                                            |                                  |
| 4/28/2014     | 8/20/2025        | Government of Guam, Guam Legislature Building (P.L. 32-067 & 32-106)                                            | \$3,227,30                       |
| 7/25/2019     | 11/15/2031       | Government of Guam General Obligation Bonds, Series 2019 (P.L. 35-21)                                           | \$21,720,00                      |
|               |                  | TOTAL GENERAL OBLIGATION DEBT                                                                                   | \$24,947,30                      |
| LIMITED OI    | BLIGATION D      | DEBT                                                                                                            |                                  |
| 6/6/2012      | 1/1/2026         | Business Privilege Tax Bonds, Series 2012B-2                                                                    | \$9,415,00                       |
| 9/3/2015      | 11/15/2039       | Business Privilege Tax Bonds, Series 2015D                                                                      | \$360,775,00                     |
| 5/27/2021     | 1/1/2027         | Business Privilege Tax Bonds, Series 2021E                                                                      | \$19,070,0                       |
| 10/7/2021     | 1/1/2042         | Business Privilege Tax Bonds, Series 2021F                                                                      | \$258,550,0                      |
| 8/17/2016     | 12/1/2046        | Limited Obligation (Section 30) Bonds, 2016 Series A                                                            | \$184,560,0                      |
| 3/31/2021     | 11/1/2040        | Hotel Occupany Tax Revenue, Series 2021A (P.L. 35-127)                                                          | \$58,865,0                       |
|               |                  | TOTAL LIMITED OBLIGATION DEBT                                                                                   | \$891,235,00                     |
| Total GOG D   | ebt Subject to   | 10% Assessed Value Limitation (Ceiling)                                                                         | \$916,182,30                     |
| Subtotal Am   | ount Available   | for Future Debt Obligation                                                                                      | \$435,710,9                      |
|               |                  |                                                                                                                 |                                  |
|               |                  | ved Financing w/debt ceiling impact:                                                                            |                                  |
| 1/8/2009      |                  | f Land Management Building (P.L. 29-135)                                                                        | \$15,750,0                       |
| 10/13/2014    |                  | rial Hospital Authority (Labor and Delivery Ward) P.L. 32-204 & 33-151 (P.L. 36-107 authorized audited surplus) | \$9,200,0                        |
|               | S. TOTAL         |                                                                                                                 | \$24,950,00                      |
| Amount Ava    | ilable for Futu  | re Debt Obligation                                                                                              | \$410,760,9                      |
|               | 1 1 1            |                                                                                                                 |                                  |
|               | 2.5              | ancing - no debt ceiling impact:                                                                                | \$12C 2CE 0                      |
| 2/13/2014     |                  | ez High School (P.L. 32-120, 34-19,34-101, 34-117 & 36-107)                                                     | \$166,365,0                      |
| 6/6/2011      |                  | f Education Public Schools Lease (P.L. 31-229, 32-121)                                                          | TE                               |
| 9/7/2012      | •                | f Public Works (GARVEE) Bonds (P.L. 31-233)                                                                     | \$75,000,0<br>TT                 |
| 10/13/2021    |                  | care Center (P.L. 36-56)                                                                                        | TE                               |
| 10/13/2021    |                  | f Corrections (P.L. 36-57)                                                                                      | TE                               |
|               | TOTAL            |                                                                                                                 | \$241,365,0                      |
| Legislatively | Approved Fin:    | ancing (Inactive)                                                                                               |                                  |
| 9/30/2008     | GED Financia     | ng P.L. 29-113 (Funded with Federal grant funds)                                                                | \$7,800,0                        |

## **GOVERNMENT OF GUAM**

Summary of TOTAL Outstanding Debt as of March 31, 2023

| Primary Government                                                                                                                      | Aggregate<br>Outstanding<br><u>Principal Amount</u> | Final Maturity<br>(Fiscal Year<br>ending <u>September</u><br><u>30)</u> |
|-----------------------------------------------------------------------------------------------------------------------------------------|-----------------------------------------------------|-------------------------------------------------------------------------|
| General Obligation Bonds                                                                                                                |                                                     |                                                                         |
| Guam Legislature Building, Resolution 174-30, 2 G.C.A.1126 and 21 G.C.A. § 79602, P.L. 32-106                                           | 3,227,308                                           | 2025                                                                    |
| Guam General Obligation Bonds, Series 2019                                                                                              | 21,720,000                                          |                                                                         |
| Subtotal                                                                                                                                | \$24,947,308                                        | -                                                                       |
|                                                                                                                                         | •                                                   | 2                                                                       |
| Limited Obligation Bonds                                                                                                                |                                                     |                                                                         |
| Business Privilege Tax Bonds, Series 2012B-2 (1)                                                                                        | 9,415,000                                           |                                                                         |
| Business Privilege Tax Bonds, Series 2015D <sup>(1)</sup>                                                                               | 360,775,000                                         | 2040                                                                    |
| Business Privilege Tax Bonds, Series 2021 E <sup>11</sup>                                                                               | 19,070,000                                          | 2027                                                                    |
| Business Privilege Tax Bonds, Series 2021 F <sup>(10)</sup>                                                                             | 258,550,000                                         | 2042                                                                    |
| Limited Obligation (Section 30) Bonds, 2016 Series A <sup>(2)</sup>                                                                     | 184,560,000                                         | 2047                                                                    |
| Hotel Occupany Tax Revenue, Series 2021A (P.L. 35-127) <sup>(3)</sup>                                                                   | 58,865,000                                          | - 2041                                                                  |
| Subtotal                                                                                                                                | \$891,235,000                                       |                                                                         |
| Other Loans and Certificate of Participation Payable                                                                                    |                                                     |                                                                         |
| University of Guam Rural Development Loan (2003) (P.L. 26-48) (415)                                                                     | 9,860,684                                           | 2043                                                                    |
| Guam Department of Education Certificates of Participation, Series 2013 $\mathbb{A}^{(4\pi6)}$                                          | 13,188,000                                          |                                                                         |
| Guam Education Financing Foundation Certificates of Participation, Series 2016 A&B <sup>(4)(7)</sup>                                    | 16,805,000                                          |                                                                         |
| Guam Department of Education Certificates of Participation (JFK, Refunding and Energy Efficient Project), Series 2020A <sup>(+x0)</sup> | 63,820,000                                          |                                                                         |
| The Industrial Development Authority of the City of Phoenix, Arizona (Guam Facilities Foundation, Inc.), Series 2020A                   | 84,365,000                                          |                                                                         |
| Judicial Building Fund Revenue Note (2020) (P.L. 33-66) <sup>(8)</sup>                                                                  | 10 - E                                              |                                                                         |
|                                                                                                                                         | 11,927,934                                          | 2032                                                                    |
| Chalan Pago – Ordot Municipal Planning Council Note (2021)**                                                                            | 2,665,000                                           | -                                                                       |
| Subtotal                                                                                                                                | 202,631,618                                         | =                                                                       |
| Component Units: <sup>(4)</sup>                                                                                                         |                                                     |                                                                         |
| Guam International Airport Authority Loan (2012) <sup>100</sup>                                                                         | 1,345,031                                           | 2024                                                                    |
| A.B. Wonpat International Airport Authority Guam General Revenue Bonds, Series 2013 A, B & C                                            | 43,500,000                                          | 2043                                                                    |
| A.B. Wonpat International Airport Authority Guam General Revenue Bonds, Series 2019 A & B                                               | 3,900,000                                           | 2025                                                                    |
| A.B. Wonpat International Airport Authority Guam General Revenue Bonds, Series 2021 Series A (Federally Taxable)                        | 143,430,000                                         | 2043                                                                    |
| Guam Housing and Urban Renewal Authority                                                                                                | 613,743                                             | 2031                                                                    |
| Guam Power Authority Revenue Bonds, 2014 Series A                                                                                       | 67,550,000                                          | 2045                                                                    |
| Guam Power Authority Revenue Refunding Bonds, 2017 Series A                                                                             | 148,040,000                                         | 2040                                                                    |
| Guam Power Authority Revenue Refunding Bonds, 2022 Series A                                                                             | 251,830,000                                         | 2044                                                                    |
| Guam Waterworks Authority Water and Wastewater System Revenue Bonds, Series 2013                                                        | 21,510,000                                          | 2028                                                                    |
| Guam Waterworks Authority Water and Wastewater System Revenue Refunding Bonds, Series 2014 A & B                                        | 64,055,000                                          | 2035                                                                    |
| Guam Waterworks Authority Water and Wastewater System Revenue Bonds, Series 2016                                                        | 134,975,000                                         | 2046                                                                    |
| Guam Waterworks Authority Water and Wastewater System Revenue Refunding Bonds, Series 2017                                              | 103,180,000                                         | 2040                                                                    |
| Guam Waterworks Authority Water and Wastewater System Revenue Bonds, Series 2020 A                                                      | 134,000,000                                         | 2050                                                                    |
| Guam Waterworks Authority Water and Wastewater System Revenue Refunding Bonds, Series 2020B (Federally Taxable)                         | 166,075,000                                         | 2043                                                                    |
| Port Authority of Guam Port Revenue Bonds, 2018 Series A, B and C                                                                       | 62,720,000                                          | 2048                                                                    |
| Guam Housing Corporation Mortgage-Backed Revenue Bonds, Series 1998                                                                     | 2,677,865                                           | 2031                                                                    |
| Guam Economic Development Authority Tobacco Settlement Asset-Backed Bonds, Series 2007A and Series 2007B                                | 23,340,000                                          | 2057                                                                    |
| Guam Community College Foundation USDA Loan (2016)                                                                                      | 3,825.172.71                                        | 2056                                                                    |
| Subtotal                                                                                                                                | \$1,372,741,639                                     |                                                                         |
|                                                                                                                                         |                                                     | -                                                                       |
| Total Indebtedness                                                                                                                      | \$2,491,555,565                                     |                                                                         |
| (1) Payable primarily from Business Privilege Tax revenues                                                                              |                                                     |                                                                         |