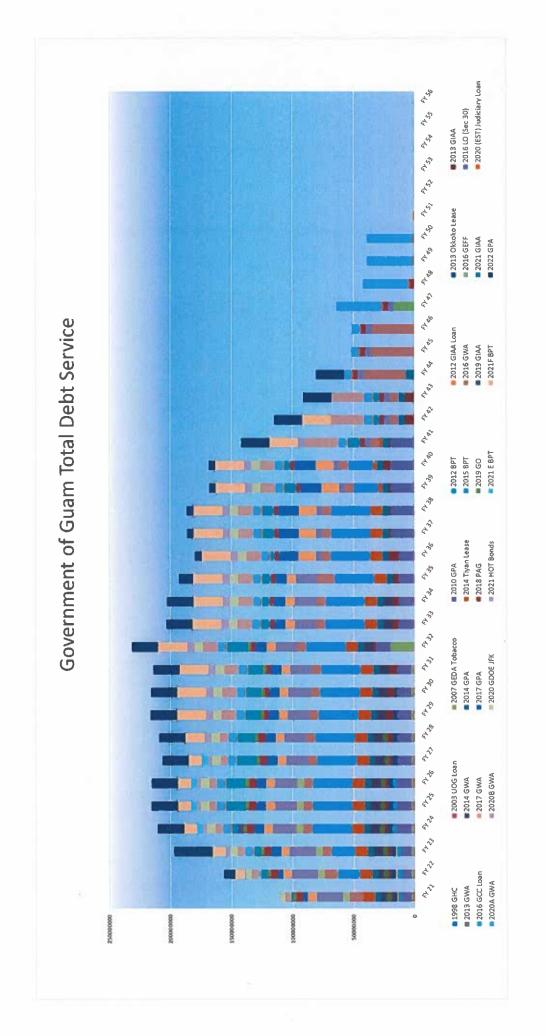

## **GOVERNMENT OF GUAM**

Summary of TOTAL Outstanding Debt as of March 31, 2023

| Primary Government                                                                                                                      | Aggregate<br>Outstanding<br><u>Principal Amount</u> | Final Maturity<br>(Fiscal Year<br>ending <u>September</u><br><u>30)</u> |
|-----------------------------------------------------------------------------------------------------------------------------------------|-----------------------------------------------------|-------------------------------------------------------------------------|
| General Obligation Bonds                                                                                                                |                                                     |                                                                         |
| Guam Legislature Building, Resolution 174-30, 2 G.C.A.1126 and 21 G.C.A. § 79602, P.L. 32-106                                           | 3,227,308                                           | 2025                                                                    |
| Guam General Obligation Bonds, Series 2019                                                                                              | 21,720,000                                          |                                                                         |
| Subtotal                                                                                                                                | \$24,947,308                                        | -                                                                       |
|                                                                                                                                         | •                                                   | 2                                                                       |
| Limited Obligation Bonds                                                                                                                |                                                     |                                                                         |
| Business Privilege Tax Bonds, Series 2012B-2 (1)                                                                                        | 9,415,000                                           |                                                                         |
| Business Privilege Tax Bonds, Series 2015D <sup>(1)</sup>                                                                               | 360,775,000                                         | 2040                                                                    |
| Business Privilege Tax Bonds, Series 2021 E <sup>11</sup>                                                                               | 19,070,000                                          | 2027                                                                    |
| Business Privilege Tax Bonds, Series 2021 F <sup>(10)</sup>                                                                             | 258,550,000                                         | 2042                                                                    |
| Limited Obligation (Section 30) Bonds, 2016 Series A <sup>(2)</sup>                                                                     | 184,560,000                                         | 2047                                                                    |
| Hotel Occupany Tax Revenue, Series 2021A (P.L. 35-127) <sup>(3)</sup>                                                                   | 58,865,000                                          | - 2041                                                                  |
| Subtotal                                                                                                                                | \$891,235,000                                       |                                                                         |
| Other Loans and Certificate of Participation Payable                                                                                    |                                                     |                                                                         |
| University of Guam Rural Development Loan (2003) (P.L. 26-48) (415)                                                                     | 9,860,684                                           | 2043                                                                    |
| Guam Department of Education Certificates of Participation, Series 2013 $\mathbb{A}^{(4\pi6)}$                                          | 13,188,000                                          |                                                                         |
| Guam Education Financing Foundation Certificates of Participation, Series 2016 A&B <sup>(4)(7)</sup>                                    | 16,805,000                                          |                                                                         |
| Guam Department of Education Certificates of Participation (JFK, Refunding and Energy Efficient Project), Series 2020A <sup>(+x0)</sup> | 63,820,000                                          |                                                                         |
| The Industrial Development Authority of the City of Phoenix, Arizona (Guam Facilities Foundation, Inc.), Series 2020A                   | 84,365,000                                          |                                                                         |
| Judicial Building Fund Revenue Note (2020) (P.L. 33-66) <sup>(8)</sup>                                                                  | 10 - E                                              |                                                                         |
|                                                                                                                                         | 11,927,934                                          | 2032                                                                    |
| Chalan Pago – Ordot Municipal Planning Council Note (2021)**                                                                            | 2,665,000                                           | -                                                                       |
| Subtotal                                                                                                                                | 202,631,618                                         | =                                                                       |
| Component Units: <sup>(4)</sup>                                                                                                         |                                                     |                                                                         |
| Guam International Airport Authority Loan (2012) <sup>100</sup>                                                                         | 1,345,031                                           | 2024                                                                    |
| A.B. Wonpat International Airport Authority Guam General Revenue Bonds, Series 2013 A, B & C                                            | 43,500,000                                          | 2043                                                                    |
| A.B. Wonpat International Airport Authority Guam General Revenue Bonds, Series 2019 A & B                                               | 3,900,000                                           | 2025                                                                    |
| A.B. Wonpat International Airport Authority Guam General Revenue Bonds, Series 2021 Series A (Federally Taxable)                        | 143,430,000                                         | 2043                                                                    |
| Guam Housing and Urban Renewal Authority                                                                                                | 613,743                                             | 2031                                                                    |
| Guam Power Authority Revenue Bonds, 2014 Series A                                                                                       | 67,550,000                                          | 2045                                                                    |
| Guam Power Authority Revenue Refunding Bonds, 2017 Series A                                                                             | 148,040,000                                         | 2040                                                                    |
| Guam Power Authority Revenue Refunding Bonds, 2022 Series A                                                                             | 251,830,000                                         | 2044                                                                    |
| Guam Waterworks Authority Water and Wastewater System Revenue Bonds, Series 2013                                                        | 21,510,000                                          | 2028                                                                    |
| Guam Waterworks Authority Water and Wastewater System Revenue Refunding Bonds, Series 2014 A & B                                        | 64,055,000                                          | 2035                                                                    |
| Guam Waterworks Authority Water and Wastewater System Revenue Bonds, Series 2016                                                        | 134,975,000                                         | 2046                                                                    |
| Guam Waterworks Authority Water and Wastewater System Revenue Refunding Bonds, Series 2017                                              | 103,180,000                                         | 2040                                                                    |
| Guam Waterworks Authority Water and Wastewater System Revenue Bonds, Series 2020 A                                                      | 134,000,000                                         | 2050                                                                    |
| Guam Waterworks Authority Water and Wastewater System Revenue Refunding Bonds, Series 2020B (Federally Taxable)                         | 166,075,000                                         | 2043                                                                    |
| Port Authority of Guam Port Revenue Bonds, 2018 Series A, B and C                                                                       | 62,720,000                                          | 2048                                                                    |
| Guam Housing Corporation Mortgage-Backed Revenue Bonds, Series 1998                                                                     | 2,677,865                                           | 2031                                                                    |
| Guam Economic Development Authority Tobacco Settlement Asset-Backed Bonds, Series 2007A and Series 2007B                                | 23,340,000                                          | 2057                                                                    |
| Guam Community College Foundation USDA Loan (2016)                                                                                      | 3,825.172.71                                        | 2056                                                                    |
| Subtotal                                                                                                                                | \$1,372,741,639                                     |                                                                         |
|                                                                                                                                         |                                                     | -                                                                       |
| Total Indebtedness                                                                                                                      | \$2,491,555,565                                     |                                                                         |
| (1) Payable primarily from Business Privilege Tax revenues                                                                              |                                                     |                                                                         |

<sup>(1)</sup> Payable primarily from Business Privilege Tax revenues <sup>(1)</sup> A portion of the 2011 Bonds and all of the 2012B-1 Bonds were refunded by the 2021F Bonds on October 7, 2021

- <sup>(2)</sup> Secured by and payable primarily from Section 30 Revenues
- Payable primarily from Hotel Occupancy Tax revenues

[4] Not treated as "public indebtedness" for purposes of the Organic Act debt lumit

Payable primarily from mass transit automotive surcharges

<sup>(61)</sup> Lease payments are subject to annual appropriation by the Government.

(1) Payable primarily from Compact Impact Funds (funds appropriated by the U.S. government to mitigate the impact on Guam of the Covenants of Free Association of the Republic of the Marshall Islands and the Federated States of Micronesia) lease payments due in 2023-25 relating to \$14,015,000 of certificates are payable from the General Fund, subject to annual appropriation by the Government

(\*) Drawdown interest only period for 24 months. Principal payment commencing on January 1, 2022

Drawdown interest only period commencing January 5, 2022 Shall be due and payable on October 5, 2025

(10) Balance as of October 2022